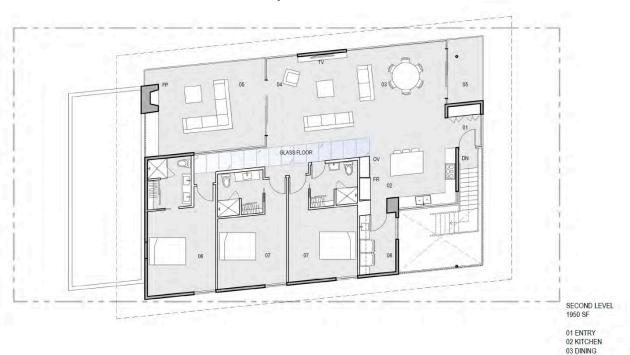

#### / Sample Floor Plans

- / 3 Bedroom layout / 3 Full baths
- / ~2,000 sq/ft indoor livable space
- / Complete chef's kitchen

/ Estimated \$/ft: \$150-300
 / Approx. 8-10 mo. build timeline
 / In-house builder & architect