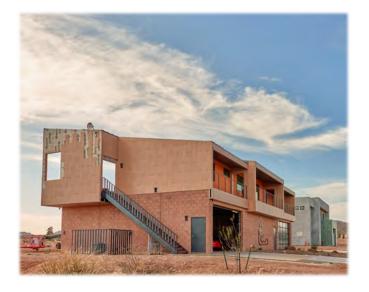

### / Custom Trackside Garage Pads – The Reserve

/ Fully customizable garage and 2<sup>nd</sup> story lounge, office, and kitchen
/ Ability to accommodate overnight stays incidental to track use
/ High flexibility of architecture and design
/ 10 build-to-suit pads consisting of 5,000 sq/ft with no setbacks
/ 35' height limit of finished structure
/ Each pad is on a 80-year ground lease
/ IMR delivers pad with electrical, water and septic connections
/ Cost: \$200,000 per pad

#### / The Garage

/ Create the ultimate trackside showroom and workshop/ Watch all the on-track action with pristine circuit views/ Direct access to circuit entrance right from your garage