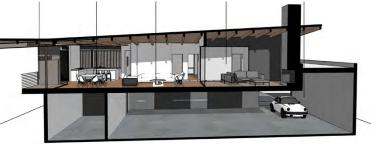

#### / The Garage

/ Create the ultimate trackside showroom and workshop/ Watch all the on-track action with pristine circuit views/ Direct access to circuit entrance right from your garage

#### / In-house Spec Build Options

- / Pre-permitted
- / Construction Ready
- / Build Cost: ~\$140 per sq/ft
- / 2<sup>nd</sup> floor livable space 1,615 sq/ft
- / 3,250 total sq/ft
- / Approx. 8 mo. move-in-ready

#### / In-house Spec Build Options – Garage

/ 1,635 sq/ft garage
/ (3) 12' garage doors
/ Half bath in garage
/ ~300 sq/ft trackside patio
/ Shop sink
/ 15' clear garage height

9301 WEST AIRPORT ROAD WILLCOX. AZ 85643 480 200 6579 INDEMOTORSPORTS.COM