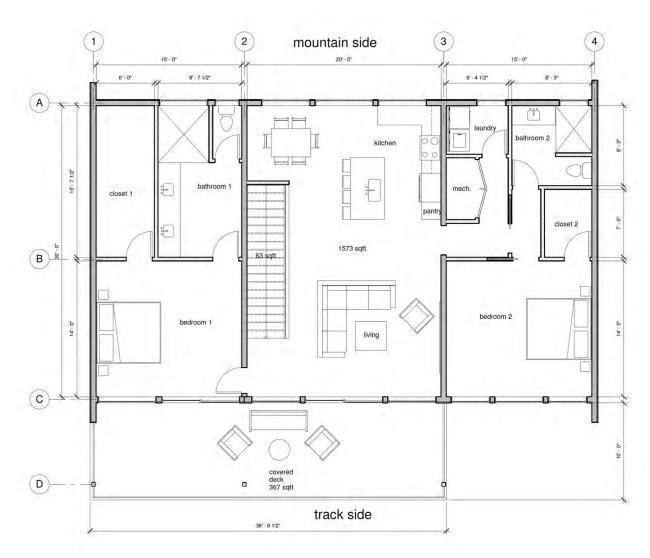

#### / Sample Floor Plans

- / 3 Bedroom layout / 3 Full baths
- / ~2,000 sq/ft indoor livable space
- / Complete chef's kitchen

/ Estimated \$/ft: \$150-300
 / Approx. 8-10 mo. build timeline
 / In-house builder & architect