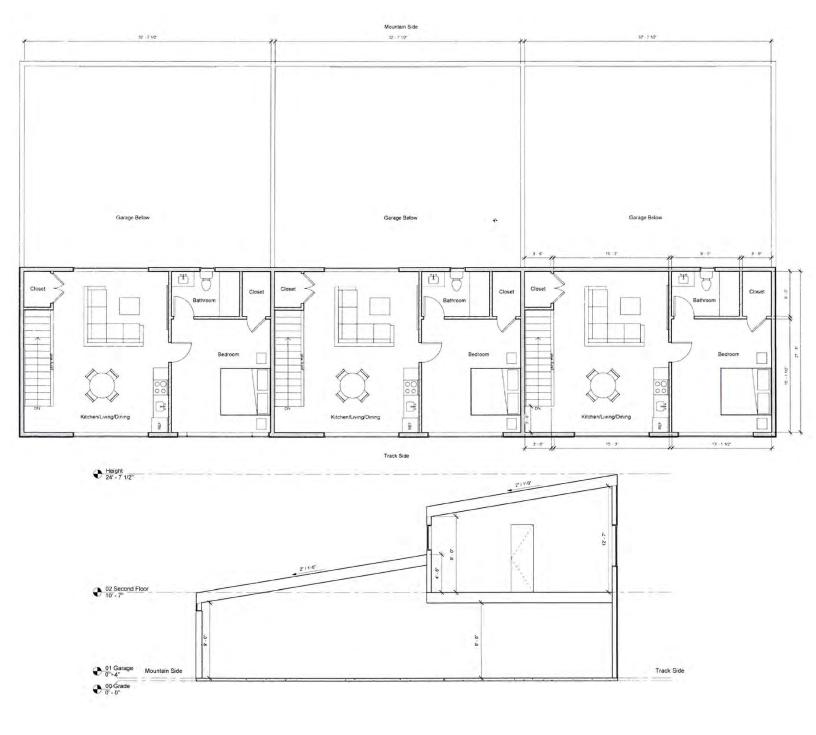

#### / Triple Unit Design Option

- / 1,600 sq/ft garage
- / ~630 sq/ft apartment mezzanine
- / \$300,000 including ground lease

- / Pre-permitted design
- / Approx. 8-10 mo. build time
- / 1bed/1bath