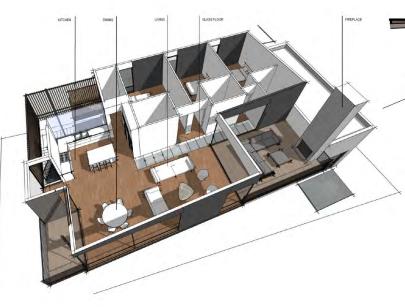

#### / Sample Floor Plans

- / 3 Bedroom layout / 3 Full baths
- / ~2,000 sq/ft indoor livable space
- / Complete chef's kitchen

/ Estimated \$/ft: \$150-300
 / Approx. 8-10 mo. build timeline
 / In-house builder & architect