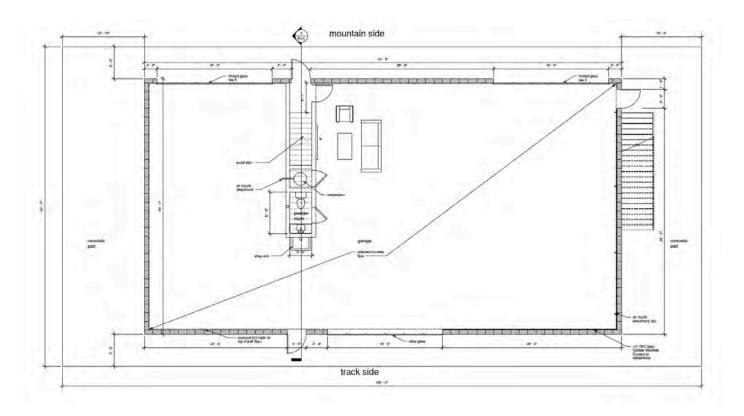

#### / In-house Spec Build Options

- / Pre-permitted
- / Construction Ready
- / Build Cost: ~\$140 per sq/ft
- / 2<sup>nd</sup> floor livable space 1,615 sq/ft
- / 3,250 total sq/ft
- / Approx. 8 mo. move-in-ready

#### / In-house Spec Build Options – Garage

/ 1,635 sq/ft garage
/ (3) 12' garage doors
/ Half bath in garage
/ ~300 sq/ft trackside patio
/ Shop sink
/ 15' clear garage height

9301 WEST AIRPORT ROAD WILLCOX. AZ 85643 480 200 6579 INDEMOTORSPORTS.COM