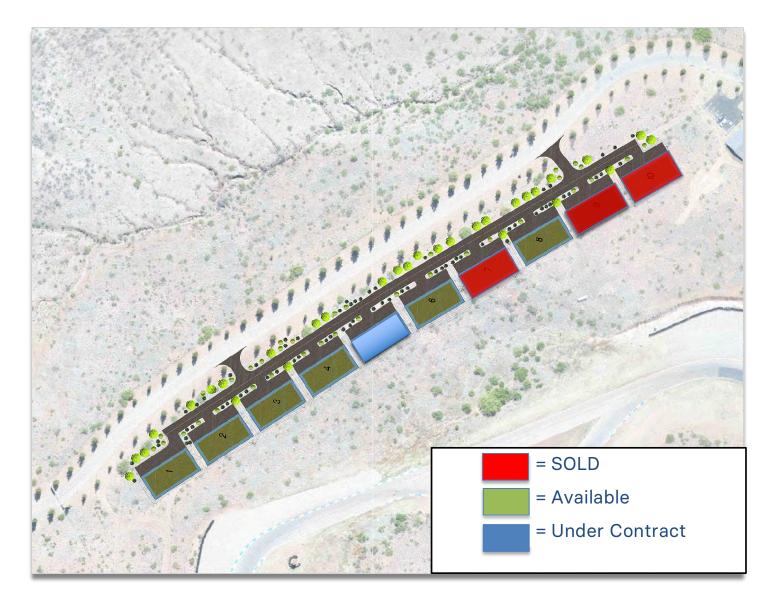

### / Custom Trackside Garage Pads – The Reserve

/ Fully customizable garage and 2<sup>nd</sup> story lounge, office, and kitchen
/ Ability to accommodate overnight stays incidental to track use
/ High flexibility of architecture and design
/ 10 build-to-suit pads consisting of 5,000 sq/ft with no setbacks
/ 35' height limit of finished structure
/ Each pad is on a 80-year ground lease
/ IMR delivers pad with electrical, water and septic connections
/ Cost: \$200,000 per pad