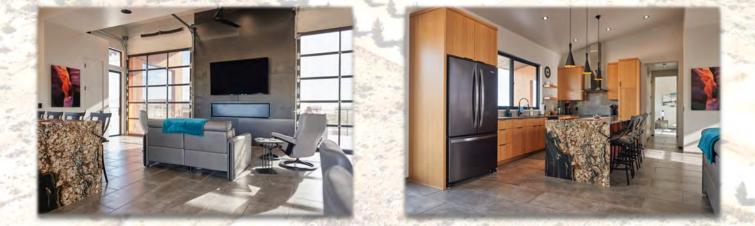

### / Custom Trackside Garage Pads – The Reserve

/ Fully customizable garage and 2<sup>nd</sup> story lounge, office, and kitchen
/ Ability to accommodate overnight stays incidental to track use
/ High flexibility of architecture and design
/ 10 build-to-suit pads consisting of 5,000 sq/ft with no setbacks
/ 35' height limit of finished structure
/ Each pad is on a 80-year ground lease
/ IMR delivers pad with electrical, water and septic connections
/ Cost: \$200,000 per pad

#### / Sample Floor Plans

- / 3 Bedroom layout / 3 Full baths
- / ~2,000 sq/ft indoor livable space
- / Complete chef's kitchen

/ Estimated \$/ft: \$150-300
 / Approx. 8-10 mo. build timeline
 / In-house builder & architect