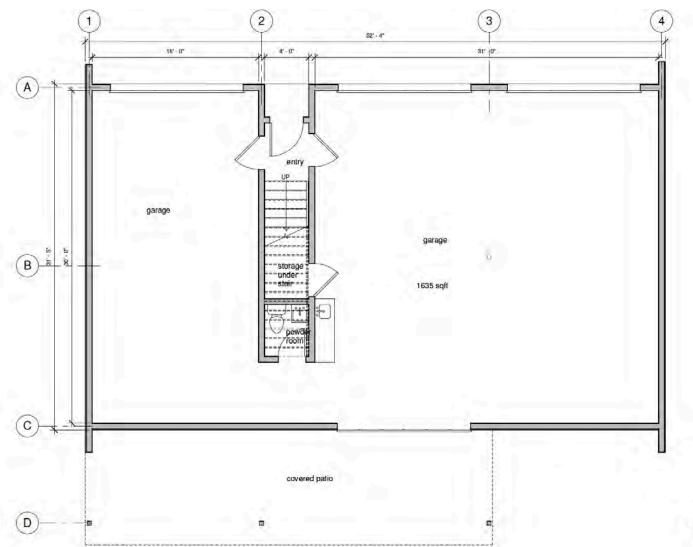

#### / In-house Spec Build Options

- / Pre-permitted
- / Construction Ready
- / Build Cost: ~\$140 per sq/ft
- / 2<sup>nd</sup> floor livable space 1,615 sq/ft
- / 3,250 total sq/ft
- / Approx. 8 mo. move-in-ready

#### / In-house Spec Build Options – Garage

/ 1,635 sq/ft garage
/ (3) 12' garage doors
/ Half bath in garage
/ ~300 sq/ft trackside patio
/ Shop sink
/ 15' clear garage height

9301 WEST AIRPORT ROAD WILLCOX. AZ 85643 480 200 6579 INDEMOTORSPORTS.COM