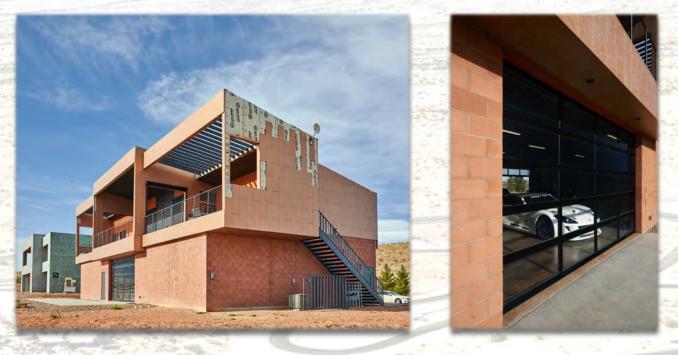

### / Custom Trackside Garage Pads – The Reserve

/ Fully customizable garage and 2<sup>nd</sup> story lounge, office, and kitchen
/ Ability to accommodate overnight stays incidental to track use
/ High flexibility of architecture and design
/ 10 build-to-suit pads consisting of 5,000 sq/ft with no setbacks
/ 35' height limit of finished structure
/ Each pad is on a 80-year ground lease
/ IMR delivers pad with electrical, water and septic connections
/ Cost: \$200,000 per pad

#### / The Garage

/ Create the ultimate trackside showroom and workshop/ Watch all the on-track action with pristine circuit views/ Direct access to circuit entrance right from your garage