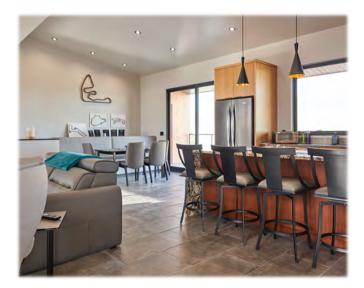

#### / Sample Floor Plans

- / 3 Bedroom layout / 3 Full baths
- / ~2,000 sq/ft indoor livable space
- / Complete chef's kitchen

/ Estimated \$/ft: \$150-300
 / Approx. 8-10 mo. build timeline
 / In-house builder & architect

#### / In-house Spec Build Options

- / Pre-permitted
- / Construction Ready
- / Build Cost: ~\$140 per sq/ft
- / 2<sup>nd</sup> floor livable space 1,615 sq/ft
- / 3,250 total sq/ft
- / Approx. 8 mo. move-in-ready